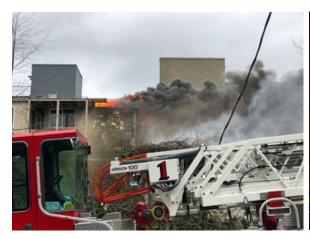

E. 80th ST. | LEVEL 1 | RESHVY | SPRT8                                  |
| 02/23/18 | 5:11     | 7:28     | SFD        | 1775 17th AVE. S.                  | LEVEL 2 | FIB    | Buff-Com,SPRT4,SPRT8,SPRT9             |
| 02/25/18 | 2:55     | 4:26     | SHORELINE  | 14553 B OTHELL WAY N.E.            | LEVEL 1 | FIB    | Buff-Com,SPRT4                         |
| 02/26/18 | 17:36    | 18:36    | SFD        | 5th AVE. N.E. & N.E. 92nd ST.      | LEVEL 1 | CAR    | SPRT8                                  |
| 02/28/18 | 3:56     | 5:52     | SFD        | 6746 24th AVE. N.W.                | LEVEL 1 | FIB    | Buff-Com,SPRT9                         |
| 02/28/18 | 16:16    | 17:29    | SFD        | 2134 WESTERN AVE.                  | LEVEL 1 | FIB    | Buff-Com,SPRT9                         |





2-11 701 15th Ave

9025 12th Ave N.W.